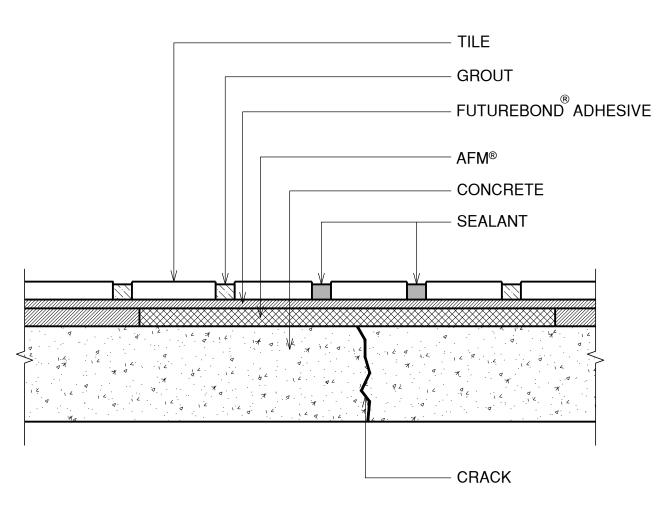

## AFM PATCH

The information provided in this document has been compiled through industry expertise and is to be used purely as a reference. Atech, provide the attached information as a way of educating clients on compliant installation methods that are proven at the time of design. It is the duty of the applicator to ensure that all products are used in conjunction with any relative data sheets available on our website that comply with each respective relevant AS/NZS standard. Atech® are constantly updating methods of installation in a way that coincides with industries where products are being used. The use of Atech® products are subject to our terms and conditions and may require a tailored specification prior to use. Please call an Atech® representative for any further information. Atech® T&C's are also available on our website. **WWW.ATECHPRODUCTS.COM.AU** 