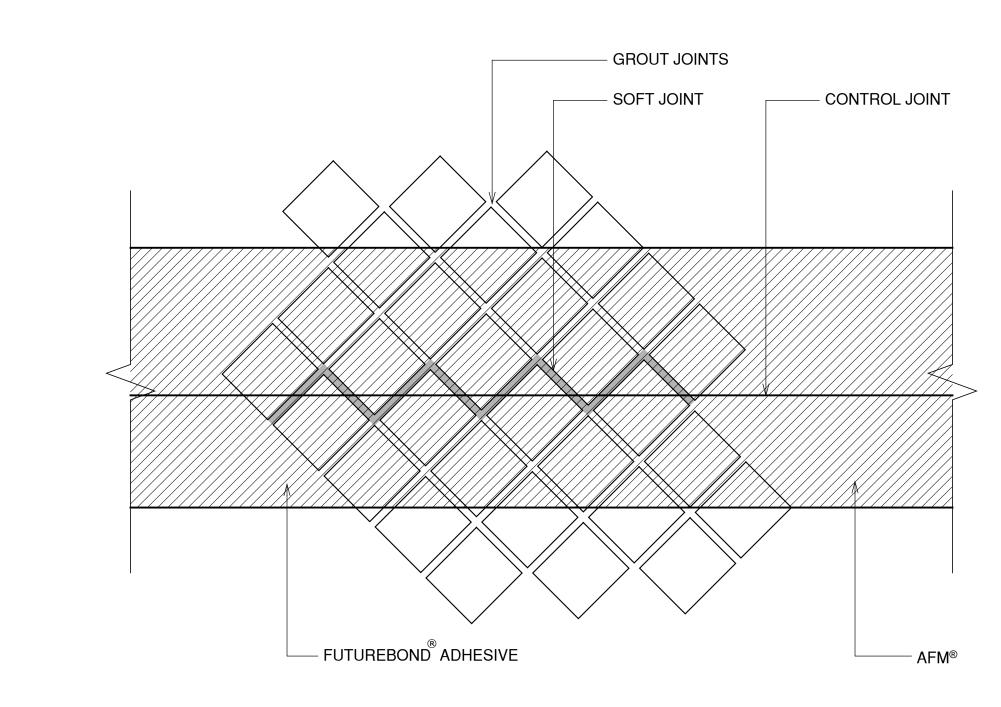

## AFM SHEET MEMBRANE - CONTROL JOINT

Title : AFM SHEET MEMBRANE -Drawn By : CK Drawing Notes: The information provided in this document has been compiled through industry expertise and is to be used purely as CONTROL JOINT a reference. Atech," provide the attached information as a way of educating clients on compliant installation methods that are proven at the time of design. It is the duty of the applicator to ensure that all products are used in conjunction with any relative data sheets available on our website that comply with each respective relevant AS/NZS Checked : ATECH standard. Atech®are constantly updating methods of installation in a way that coincides with industries where products are being used. The use of Atech® products are subject to our terms and conditions and may require a Job Notes: tailored specification prior to use. Please call an Atech® representative for any further information. Atech® T&C's are PRODUCTS also available on our website. WWW.ATECHPRODUCTS.COM.AU Scale : Not To Scale