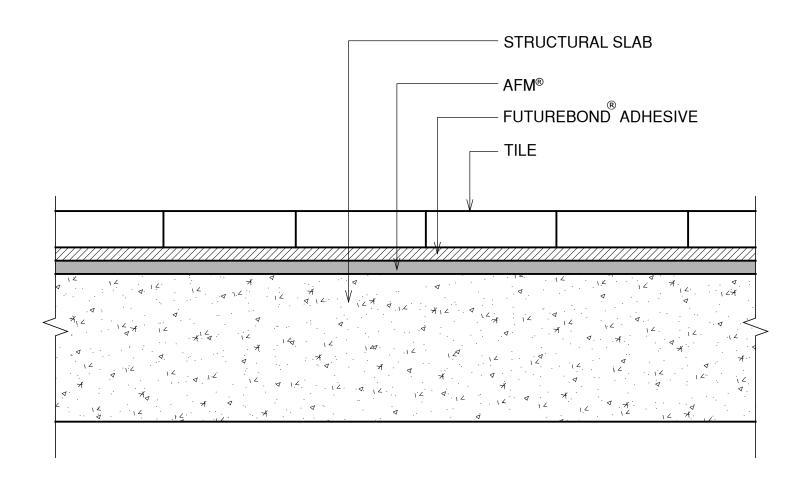

## **AFM SHEET MEMBRANE - TILED**

The information provided in this document has been compiled through industry expertise and is to be used purely as a reference. Atech, provide the attached information as a way of educating clients on compliant installation methods that are proven at the time of design. It is the duty of the applicator to ensure that all products are used in conjunction with any relative data sheets available on our website that comply with each respective relevant AS/NZS standard. Atech®are constantly updating methods of installation in a way that coincides with industries where products are being used. The use of Atech®products are subject to our terms and conditions and may require a tailored specification prior to use. Please call an Atech®representative for any further information. Atech® T&C's are also available on our website. WWW.ATECHPRODUCTS.COM.AU