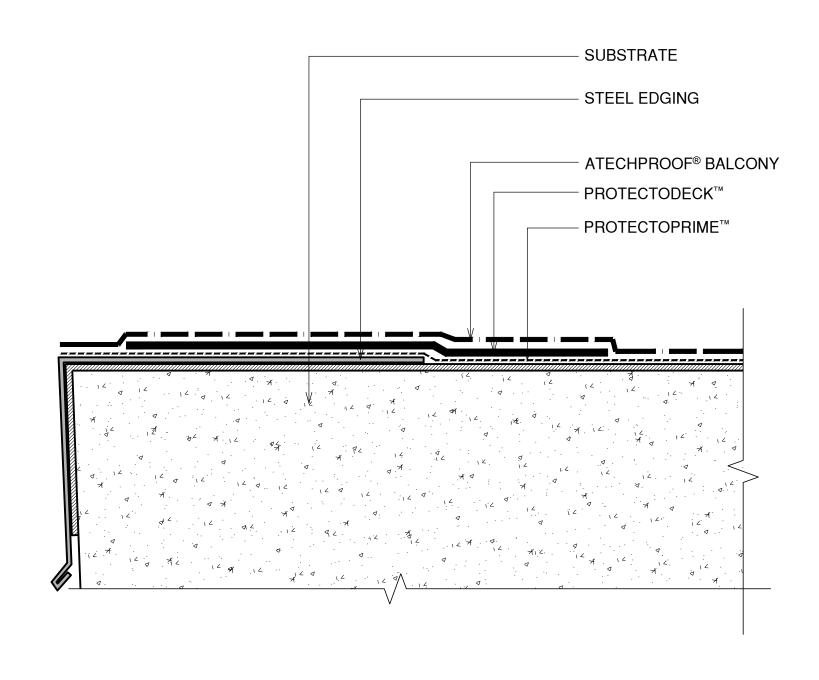

## **BALCONY EDGE**

The information provided in this document has been compiled through industry expertise and is to be used purely as a reference. Atech<sup>®</sup>, provide the attached information as a way of educating clients on compliant installation methods that are proven at the time of design. It is the duty of the applicator to ensure that all products are used in conjunction with any relative data sheets available on our website that comply with each respective relevant AS/NZS standard. Atech<sup>®</sup> are constantly updating methods of installation in a way that coincides with industries where products are being used. The use of Atech<sup>®</sup> products are subject to our terms and conditions and may require a tailored specification prior to use. Please call an Atech<sup>®</sup> representative for any further information. Atech<sup>®</sup> T&C's are also available on our website. **WWW.ATECHPRODUCTS.COM.AU** 

Title: BALCONY EDGE

Drawn By: CK

Checked:

Scale : Not To Scale

| Prawing Notes: | All dimensions are in Metric (MM)  Do not scale the drawing | Drawing No: | AT-00046 |
|----------------|-------------------------------------------------------------|-------------|----------|
|                |                                                             | Issue No:   | А        |
| ob Notes:      |                                                             |             |          |
| ob Notes.      |                                                             | Date:       | 18.02.18 |