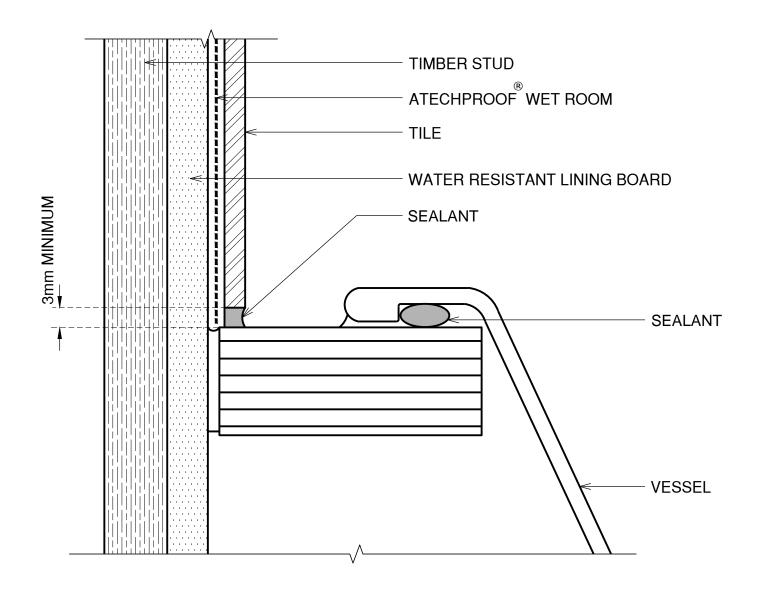

## BASIN/ TILE SEALANT

The information provided in this document has been compiled through industry expertise and is to be used purely as a reference. Atech<sup>®</sup>, provide the attached information as a way of educating clients on compliant installation methods that are proven at the time of design. It is the duty of the applicator to ensure that all products are used in conjunction with any relative data sheets available on our website that comply with each respective relevant AS/NZS standard. Atech<sup>®</sup> are constantly updating methods of installation in a way that coincides with industries where products are being used. The use of Atech<sup>®</sup> products are subject to our terms and conditions and may require a tailored specification prior to use. Please call an Atech<sup>®</sup> representative for any further information. Atech<sup>®</sup> T&C's are also available on our website. **WWW.ATECHPRODUCTS.COM.AU** 