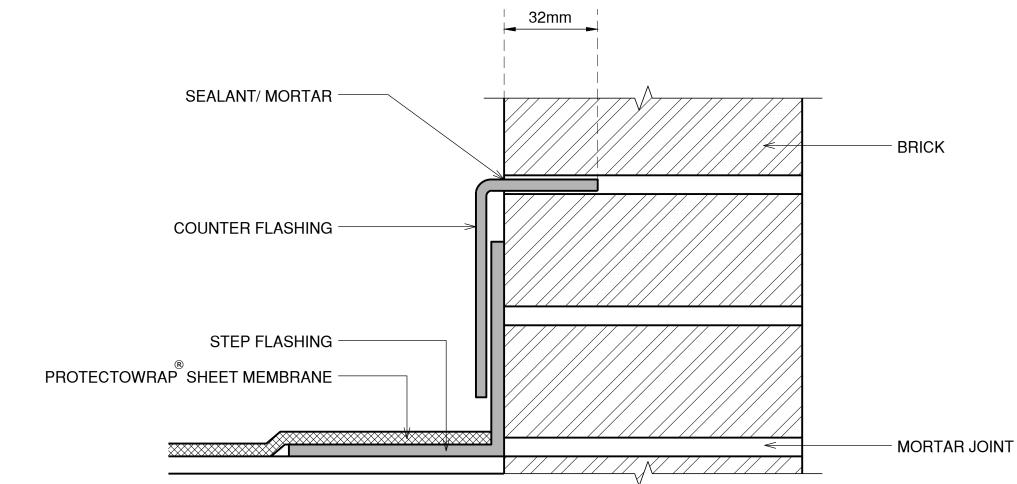

## COUNTER FLASHING/ BRICK

Title : COUNTER FLASHING/ BRICK Drawn By : CK Drawing Notes: The information provided in this document has been compiled through industry expertise and is to be used purely as a reference. Atech, provide the attached information as a way of educating clients on compliant installation methods that are proven at the time of design. It is the duty of the applicator to ensure that all products are used in conjunction with any relative data sheets available on our website that comply with each respective relevant AS/NZS Checked : Η standard. Atech® are constantly updating methods of installation in a way that coincides with industries where products are being used. The use of Atech<sup>®</sup> products are subject to our terms and conditions and may require a tailored specification prior to use. Please call an Atech<sup>®</sup> representative for any further information. Atech<sup>®</sup> T&C's are Job Notes: PRODUCTS also available on our website. WWW.ATECHPRODUCTS.COM.AU Scale : Not To Scale