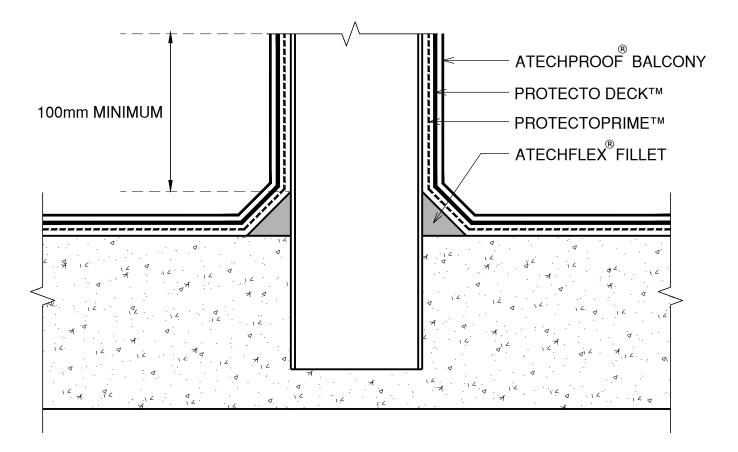

## EMBEDDED POST SHEET MEMBRANE

The information provided in this document has been compiled through industry expertise and is to be used purely as a reference. Atech, provide the attached information as a way of educating clients on compliant installation methods that are proven at the time of design. It is the duty of the applicator to ensure that all products are used in conjunction with any relative data sheets available on our website that comply with each respective relevant AS/NZS standard. Atech® are constantly updating methods of installation in a way that coincides with industries where products are being used. The use of Atech® products are subject to our terms and conditions and may require a tailored specification prior to use. Please call an Atech® representative for any further information. Atech® T&C's are also available on our website. **WWW.ATECHPRODUCTS.COM.AU** 