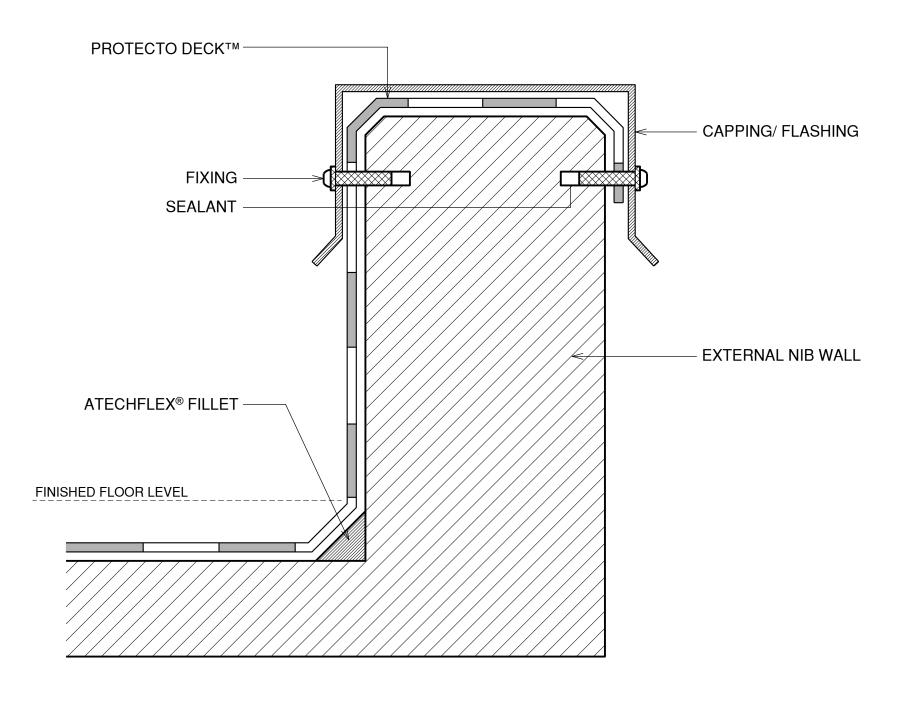

## **EXTERNAL NIB WALL**

The information provided in this document has been compiled through industry expertise and is to be used purely as a reference. Atech $^{\circ}$ , provide the attached information as a way of educating clients on compliant installation methods that are proven at the time of design. It is the duty of the applicator to ensure that all products are used in conjunction with any relative data sheets available on our website that comply with each respective relevant AS/NZS standard. Atech®are constantly updating methods of installation in a way that coincides with industries where products are being used. The use of Atech®products are subject to our terms and conditions and may require a tailored specification prior to use. Please call an Atech®representative for any further information. Atech® T&C's are also available on our website. WWW.ATECHPRODUCTS.COM.AU