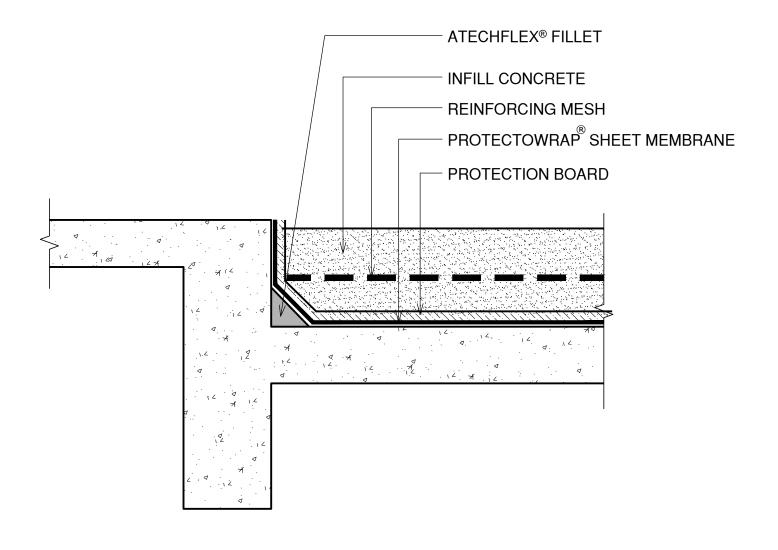

## INFILL CONCRETE SHEET MEMBRANE

The information provided in this document has been compiled through industry expertise and is to be used purely as a reference. Atech<sup>®</sup>, provide the attached information as a way of educating clients on compliant installation methods that are proven at the time of design. It is the duty of the applicator to ensure that all products are used in conjunction with any relative data sheets available on our website that comply with each respective relevant AS/NZS standard. Atech<sup>®</sup> are constantly updating methods of installation in a way that coincides with industries where products are being used. The use of Atech<sup>®</sup> products are subject to our terms and conditions and may require a tailored specification prior to use. Please call an Atech<sup>®</sup> representative for any further information. Atech<sup>®</sup> T&C's are also available on our website. **WWW.ATECHPRODUCTS.COM.AU** 

Title: INFILL CONCRETE SHEET MEMBRANE

Drawn By : CK

Checked:

Scale : Not To Scale

| rawing Notes: | All dimensions are in Metric (MM)  Do not scale the drawing | Drawing No: | AT-00082 |
|---------------|-------------------------------------------------------------|-------------|----------|
|               |                                                             | Issue No:   | А        |
| ob Notes:     |                                                             |             |          |
| ob Notes.     |                                                             | Date:       | 18.02.18 |