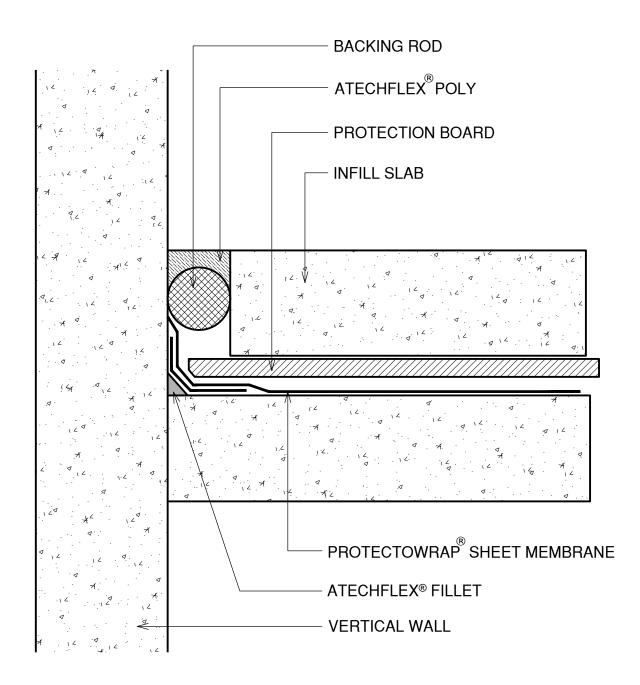

## INFILL SLAB / SHEET MEMBRANE

The information provided in this document has been compiled through industry expertise and is to be used purely as a reference. Atech, provide the attached information as a way of educating clients on compliant installation methods that are proven at the time of design. It is the duty of the applicator to ensure that all products are used in conjunction with any relative data sheets available on our website that comply with each respective relevant AS/NZS standard. Atech® are constantly updating methods of installation in a way that coincides with industries where products are being used. The use of Atech® products are subject to our terms and conditions and may require a tailored specification prior to use. Please call an Atech® representative for any further information. Atech® T&C's are also available on our website. **WWW.ATECHPRODUCTS.COM.AU** 