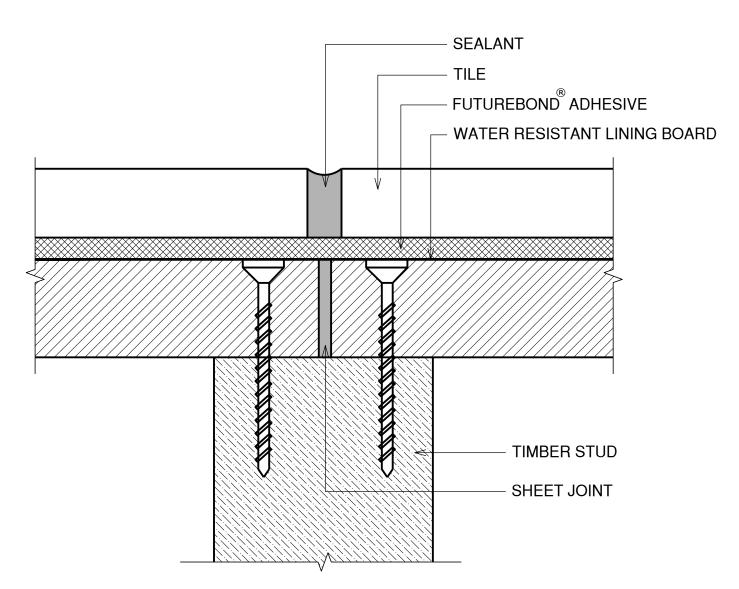

## LINING BOARD/ TIMBER FIXING

The information provided in this document has been compiled through industry expertise and is to be used purely as a reference. Atech, provide the attached information as a way of educating clients on compliant installation methods that are proven at the time of design. It is the duty of the applicator to ensure that all products are used in conjunction with any relative data sheets available on our website that comply with each respective relevant AS/NZS standard. Atech® are constantly updating methods of installation in a way that coincides with industries where products are being used. The use of Atech® products are subject to our terms and conditions and may require a tailored specification prior to use. Please call an Atech® representative for any further information. Atech® T&C's are also available on our website. **WWW.ATECHPRODUCTS.COM.AU** 