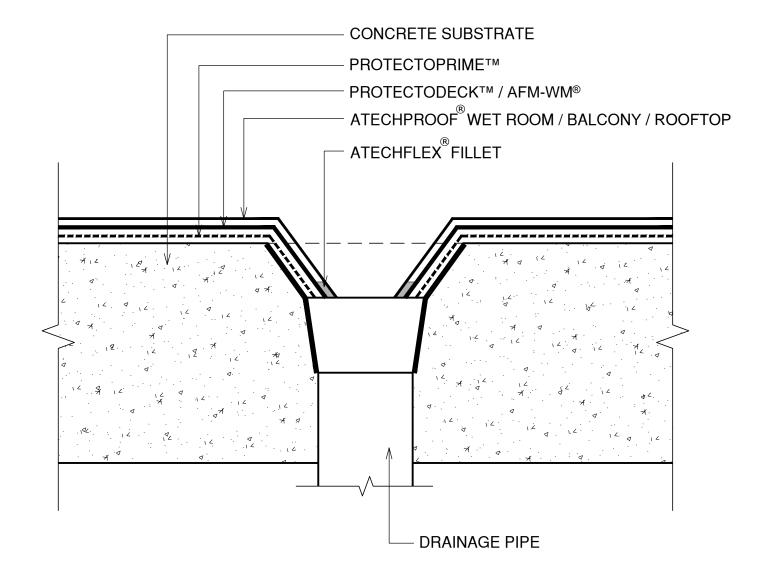

## LIQUID + SHEET DRAINAGE PIPE

The information provided in this document has been compiled through industry expertise and is to be used purely as a reference. Atech<sup>®</sup>, provide the attached information as a way of educating clients on compliant installation methods that are proven at the time of design. It is the duty of the applicator to ensure that all products are used in conjunction with any relative data sheets available on our website that comply with each respective relevant AS/NZS standard. Atech<sup>®</sup> are constantly updating methods of installation in a way that coincides with industries where products are being used. The use of Atech<sup>®</sup> products are subject to our terms and conditions and may require a tailored specification prior to use. Please call an Atech<sup>®</sup> representative for any further information. Atech<sup>®</sup> T&C's are also available on our website. **WWW.ATECHPRODUCTS.COM.AU** 

Title :LIQUID + SHEET DRAINAGE PIPE Drawn By : Cl

Scale :

Not To Scale

| Drawing Notes: All dimensions are in Metric (MM)  Do not scale the drawing | Drawing No: |
|----------------------------------------------------------------------------|-------------|
|                                                                            | Issue No:   |
| Job Notes:                                                                 | Date:       |