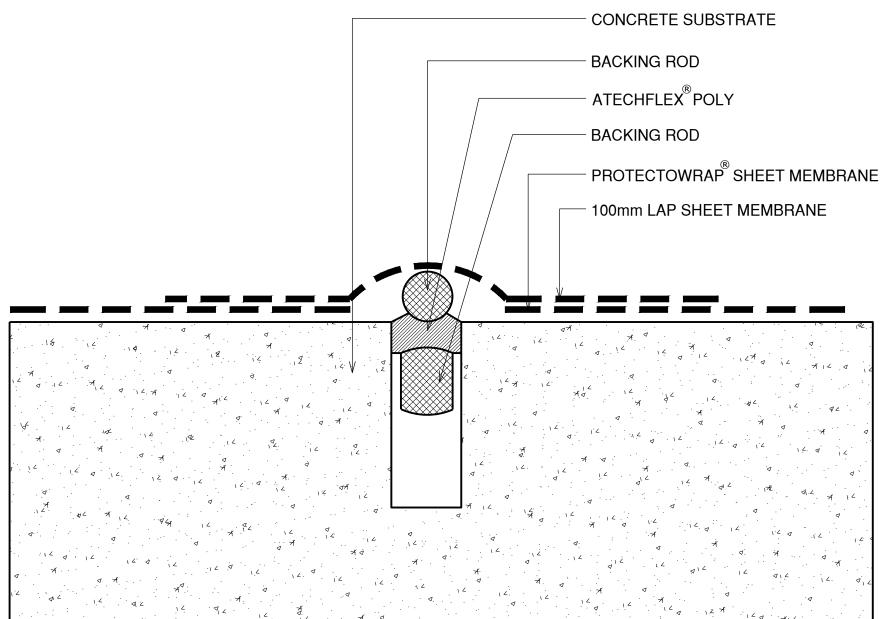

## MINOR PENETRATION SHEET MEMBRANE

The information provided in this document has been compiled through industry expertise and is to be used purely as a reference. Atech, provide the attached information as a way of educating clients on compliant installation methods that are proven at the time of design. It is the duty of the applicator to ensure that all products are used in conjunction with any relative data sheets available on our website that comply with each respective relevant AS/NZS standard. Atech®are constantly updating methods of installation in a way that coincides with industries where products are being used. The use of Atech<sup>®</sup> products are subject to our terms and conditions and may require a tailored specification prior to use. Please call an Atech<sup>®</sup> representative for any further information. Atech<sup>®</sup> T&C's are also available on our website. WWW.ATECHPRODUCTS.COM.AU