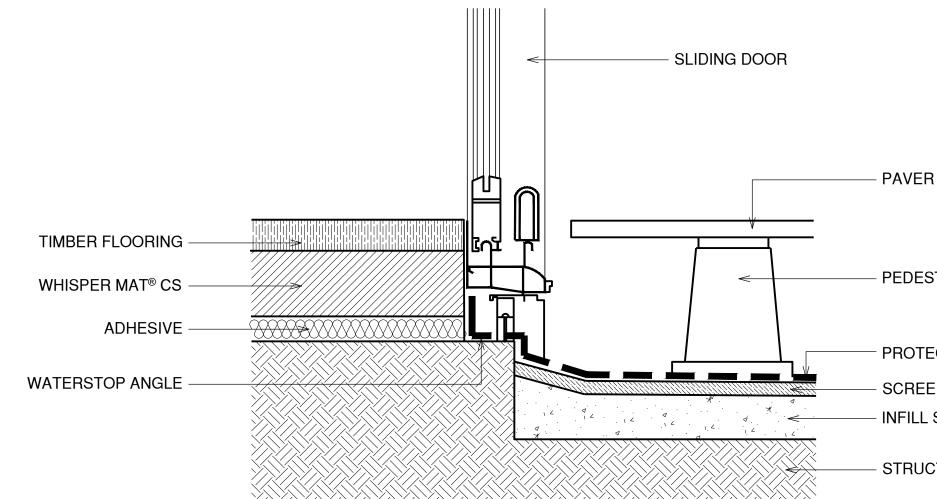

## PAVER/ PEDESTAL SLIDING DOOR TRANSITION

The information provided in this document has been compiled through industry expertise and is to be used purely as a reference. Atech, provide the attached information as a way of educating clients on compliant installation methods that are proven at the time of design. It is the duty of the applicator to ensure that all products are used in conjunction with any relative data sheets available on our website that comply with each respective relevant AS/NZS standard. Atech® are constantly updating methods of installation in a way that coincides with industries where products are being used. The use of Atech<sup>®</sup> products are subject to our terms and conditions and may require a tailored specification prior to use. Please call an Atech<sup>®</sup> representative for any further information. Atech<sup>®</sup> T&C's are also available on our website. WWW.ATECHPRODUCTS.COM.AU

PEDESTAL

PROTECTO DECK™

SCREED

**INFILL SLAB** 

STRUCTURAL SLAB

| All dimensions are in Metric (MM)<br>Do not scale the drawing | Drawing No: | AT-00068 |
|---------------------------------------------------------------|-------------|----------|
|                                                               | Issue No:   | A        |
|                                                               | Date:       | 18.02.18 |