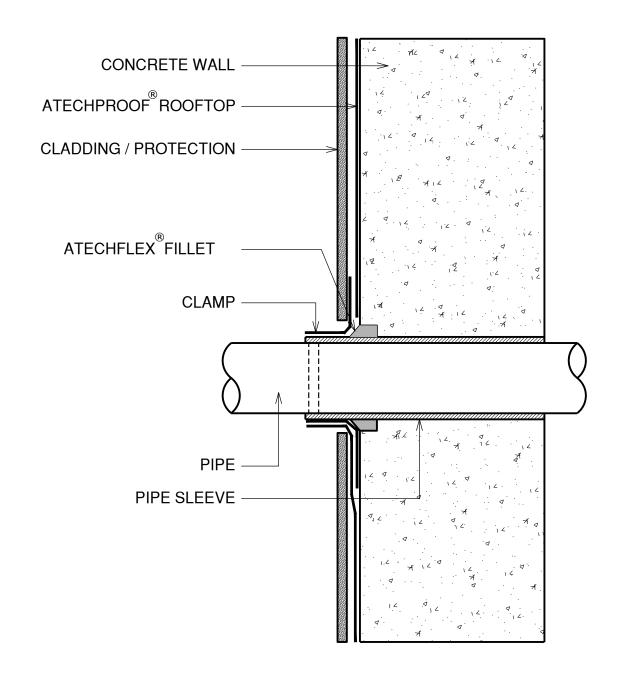

## PIPE SLEEVE WATERPROOFING TERMINATION

The information provided in this document has been compiled through industry expertise and is to be used purely as a reference. Atech<sup>®</sup>, provide the attached information as a way of educating clients on compliant installation methods that are proven at the time of design. It is the duty of the applicator to ensure that all products are used in conjunction with any relative data sheets available on our website that comply with each respective relevant AS/NZS standard. Atech<sup>®</sup> are constantly updating methods of installation in a way that coincides with industries where products are being used. The use of Atech<sup>®</sup> products are subject to our terms and conditions and may require a tailored specification prior to use. Please call an Atech<sup>®</sup> representative for any further information. Atech<sup>®</sup> T&C's are also available on our website. **WWW.ATECHPRODUCTS.COM.AU** 

Title: PIPE SLEEVE WATERPROOFING Drawn By:

Checked:

Scale : Not To Scale

Drawing Notes: All dimensions are in Metric (MM)

Do not scale the drawing

Issue No:

Issue No: A

AT-00044