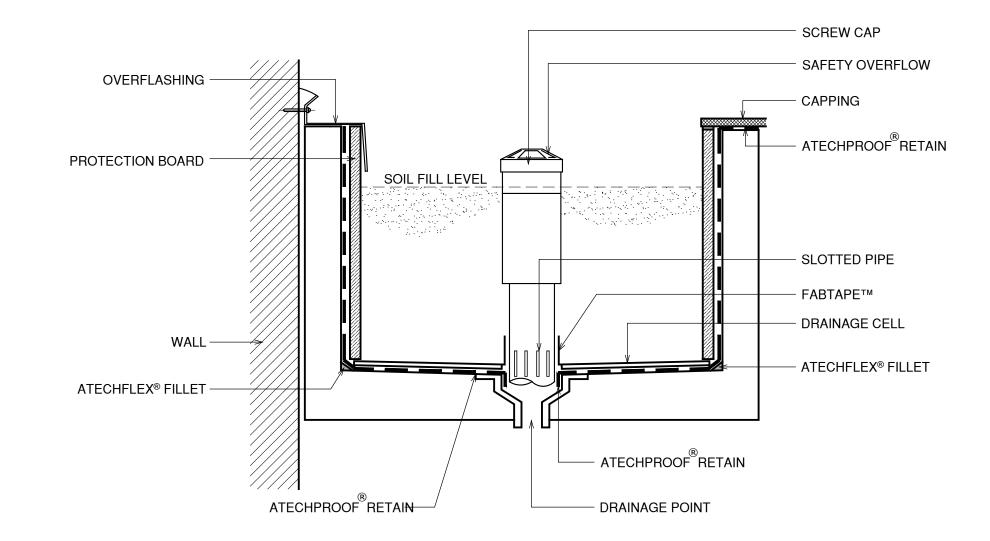

## PLANTER BOX - VENTED

Title: PLANTER BOX - VENTED Drawn By : CK Drawing Notes: The information provided in this document has been compiled through industry expertise and is to be used purely as a reference. Atech," provide the attached information as a way of educating clients on compliant installation methods that are proven at the time of design. It is the duty of the applicator to ensure that all products are used in conjunction with any relative data sheets available on our website that comply with each respective relevant AS/NZS Checked : ECH standard. Atech®are constantly updating methods of installation in a way that coincides with industries where products are being used. The use of Atech<sup>®</sup> products are subject to our terms and conditions and may require a Job Notes: tailored specification prior to use. Please call an Atech® representative for any further information. Atech® T&C's are PRODUCTS also available on our website. WWW.ATECHPRODUCTS.COM.AU Scale : Not To Scale