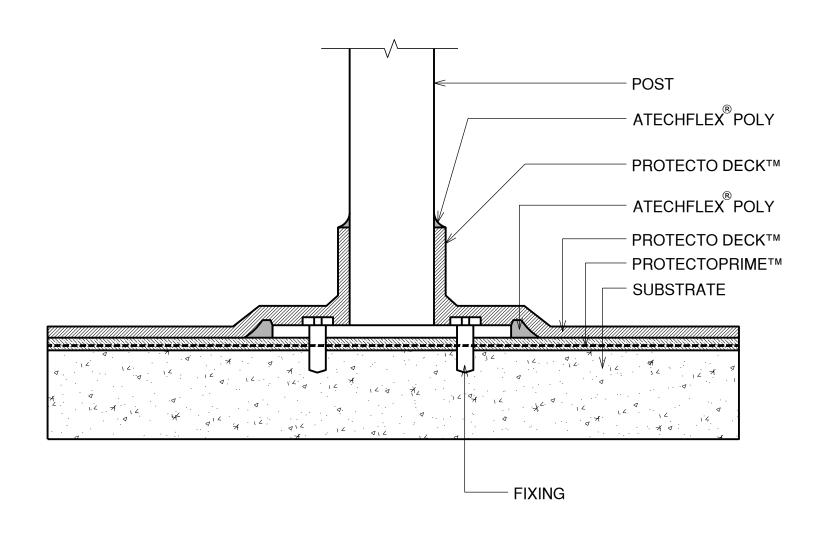

## **POST BASE - SHEET MEMBRANE**

The information provided in this document has been compiled through industry expertise and is to be used purely as a reference. Atech<sup>®</sup>, provide the attached information as a way of educating clients on compliant installation methods that are proven at the time of design. It is the duty of the applicator to ensure that all products are used in conjunction with any relative data sheets available on our website that comply with each respective relevant AS/NZS standard. Atech<sup>®</sup> are constantly updating methods of installation in a way that coincides with industries where products are being used. The use of Atech<sup>®</sup> products are subject to our terms and conditions and may require a tailored specification prior to use. Please call an Atech<sup>®</sup> representative for any further information. Atech<sup>®</sup> T&C's are also available on our website. **WWW.ATECHPRODUCTS.COM.AU** 