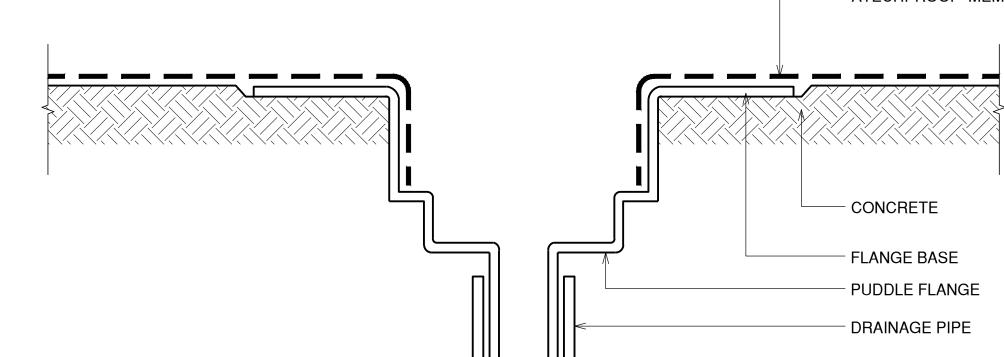

## PUDDLE FLANGE TERMINATION

The information provided in this document has been compiled through industry expertise and is to be used purely as a reference. Atech, provide the attached information as a way of educating clients on compliant installation methods that are proven at the time of design. It is the duty of the applicator to ensure that all products are used in conjunction with any relative data sheets available on our website that comply with each respective relevant AS/NZS standard. Atech® are constantly updating methods of installation in a way that coincides with industries where products are being used. The use of Atech<sup>®</sup> products are subject to our terms and conditions and may require a tailored specification prior to use. Please call an Atech<sup>®</sup> representative for any further information. Atech<sup>®</sup> T&C's are also available on our website. WWW.ATECHPRODUCTS.COM.AU