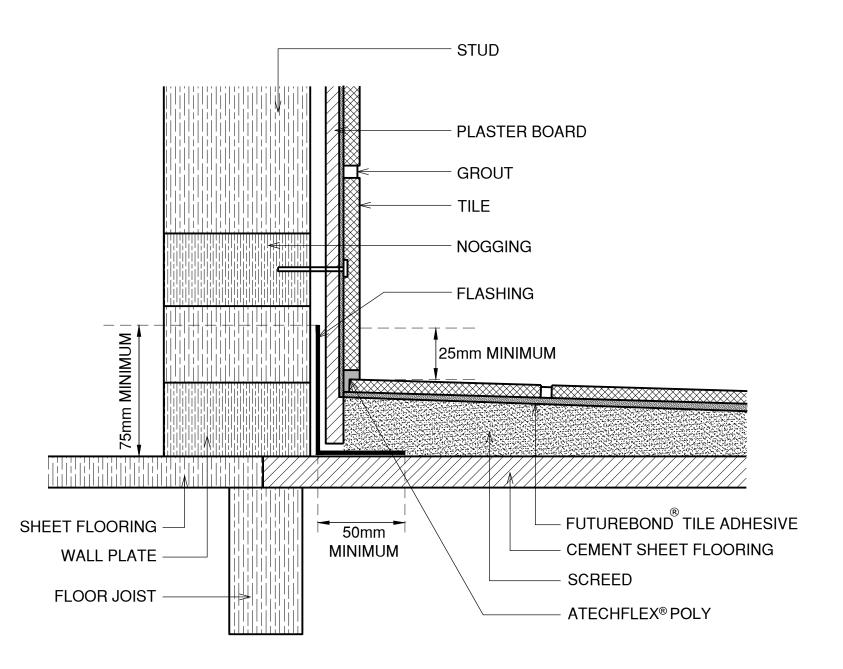

## SCREEDED FLOOR

Title : SCREEDED FLOOR Drawn By : CK Drawing Notes: The information provided in this document has been compiled through industry expertise and is to be used purely as a reference. Atech, provide the attached information as a way of educating clients on compliant installation methods that are proven at the time of design. It is the duty of the applicator to ensure that all products are used in conjunction with any relative data sheets available on our website that comply with each respective relevant AS/NZS Checked : ECH standard. Atech® are constantly updating methods of installation in a way that coincides with industries where products are being used. The use of Atech<sup>®</sup> products are subject to our terms and conditions and may require a tailored specification prior to use. Please call an Atech<sup>®</sup> representative for any further information. Atech<sup>®</sup> T&C's are Job Notes: PRODUCTS also available on our website. WWW.ATECHPRODUCTS.COM.AU Scale : Not To Scale