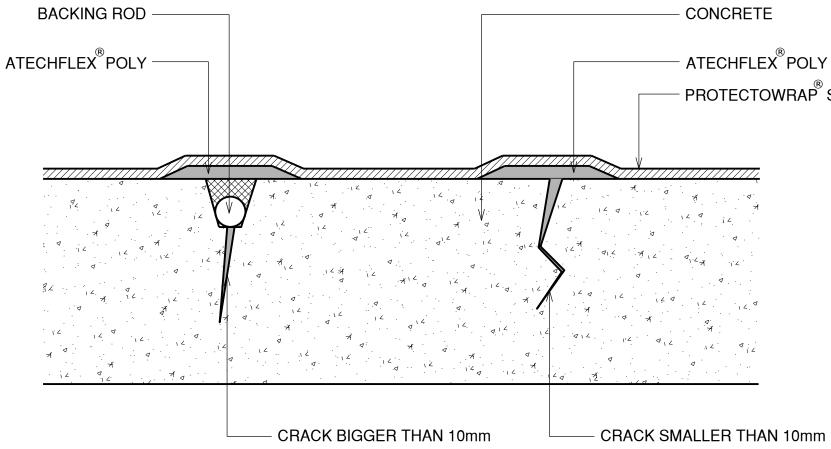

## SHEET MEMBRANE / CRACKS

Title : SHEET MEMBRANE / CRACKS Drawn By : CK Drawing Notes: The information provided in this document has been compiled through industry expertise and is to be used purely as a reference. Atech, provide the attached information as a way of educating clients on compliant installation methods that are proven at the time of design. It is the duty of the applicator to ensure that all products are used in conjunction with any relative data sheets available on our website that comply with each respective relevant AS/NZS Checked : standard. Atech® are constantly updating methods of installation in a way that coincides with industries where products are being used. The use of Atech<sup>®</sup> products are subject to our terms and conditions and may require a tailored specification prior to use. Please call an Atech<sup>®</sup> representative for any further information. Atech<sup>®</sup> T&C's are Job Notes: PRODUCTS also available on our website. WWW.ATECHPRODUCTS.COM.AU Scale : Not To Scale

## PROTECTOWRAP<sup>®</sup> SHEET MEMBRANE

| All dimensions are in Metric (MM)<br>Do not scale the drawing | Drawing No: | AT-00045 |
|---------------------------------------------------------------|-------------|----------|
|                                                               | Issue No:   | А        |
|                                                               | Date:       | 18.02.18 |