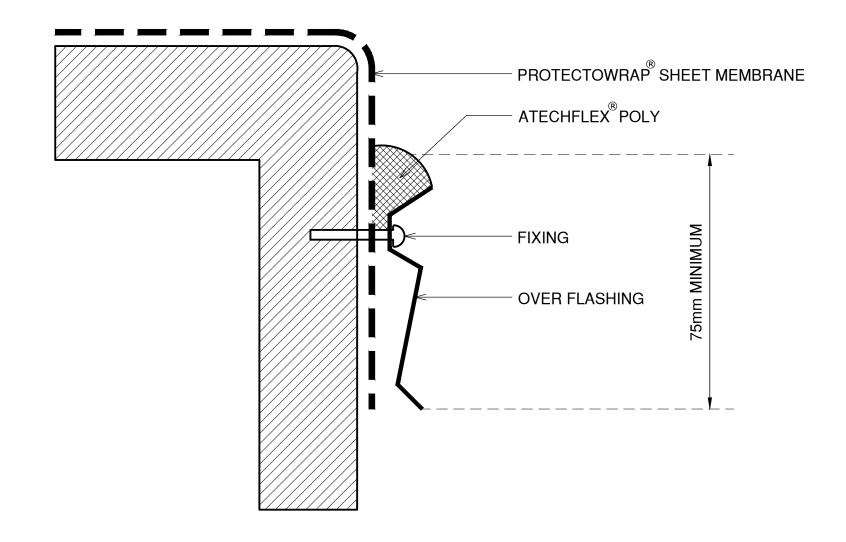

## SHEET MEMBRANE OVER FLASHING

The information provided in this document has been compiled through industry expertise and is to be used purely as a reference. Atech<sup>®</sup>, provide the attached information as a way of educating clients on compliant installation methods that are proven at the time of design. It is the duty of the applicator to ensure that all products are used in conjunction with any relative data sheets available on our website that comply with each respective relevant AS/NZS standard. Atech<sup>®</sup> are constantly updating methods of installation in a way that coincides with industries where products are being used. The use of Atech<sup>®</sup> products are subject to our terms and conditions and may require a tailored specification prior to use. Please call an Atech<sup>®</sup> representative for any further information. Atech<sup>®</sup> T&C's are also available on our website. **WWW.ATECHPRODUCTS.COM.AU** 

Title : SHEET MEMBRANE OVER FLASHING

Checked:

Scale : Not To Scale

| Drawing Notes: All dimensions are in Metric (MM)  Do not scale the drawing | Drawing No: | AT-00075 |
|----------------------------------------------------------------------------|-------------|----------|
|                                                                            | Issue No:   | А        |
| Job Notes:                                                                 |             |          |
|                                                                            | Date:       | 18.02.18 |