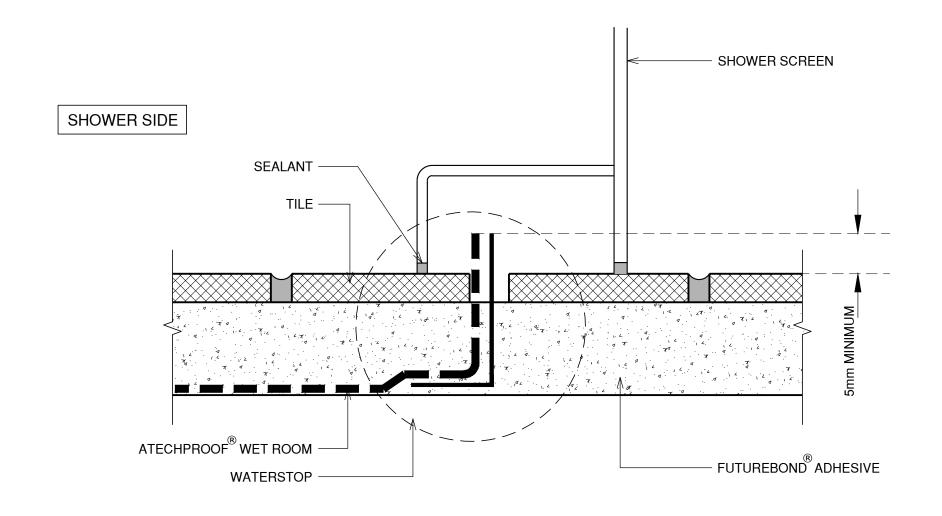

## SHOWER SCREEN - SEMI FRAMELESS

The information provided in this document has been compiled through industry expertise and is to be used purely as a reference. Atech<sup>®</sup>, provide the attached information as a way of educating clients on compliant installation methods that are proven at the time of design. It is the duty of the applicator to ensure that all products are used in conjunction with any relative data sheets available on our website that comply with each respective relevant AS/NZS standard. Atech<sup>®</sup> are constantly updating methods of installation in a way that coincides with industries where products are being used. The use of Atech<sup>®</sup> products are subject to our terms and conditions and may require a tailored specification prior to use. Please call an Atech<sup>®</sup> representative for any further information. Atech<sup>®</sup> T&C's are also available on our website. **WWW.ATECHPRODUCTS.COM.AU** 