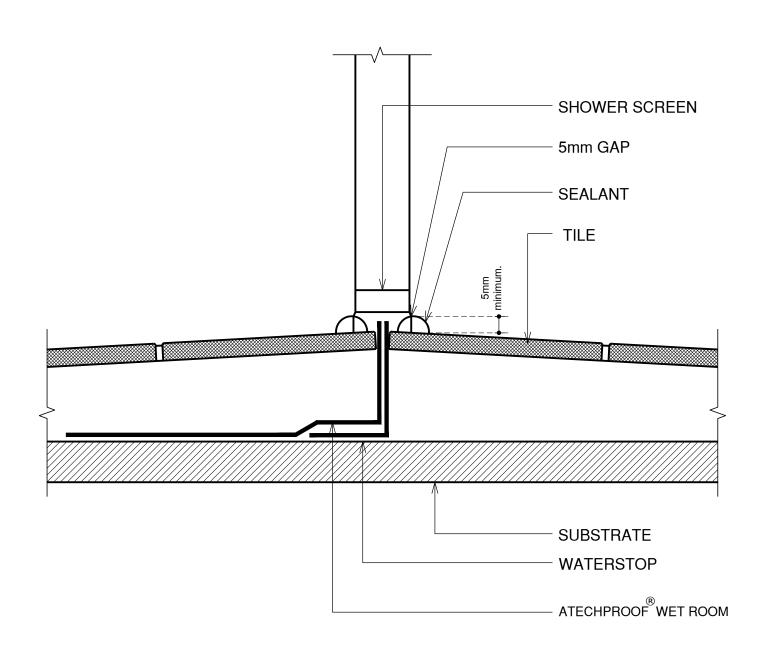

## SHOWER SCREEN WATER-STOP

The information provided in this document has been compiled through industry expertise and is to be used purely as a reference. Atech<sup>®</sup>, provide the attached information as a way of educating clients on compliant installation methods that are proven at the time of design. It is the duty of the applicator to ensure that all products are used in conjunction with any relative data sheets available on our website that comply with each respective relevant AS/NZS standard. Atech<sup>®</sup> are constantly updating methods of installation in a way that coincides with industries where products are being used. The use of Atech<sup>®</sup> products are subject to our terms and conditions and may require a tailored specification prior to use. Please call an Atech<sup>®</sup> representative for any further information. Atech<sup>®</sup> T&C's are also available on our website. **WWW.ATECHPRODUCTS.COM.AU** 