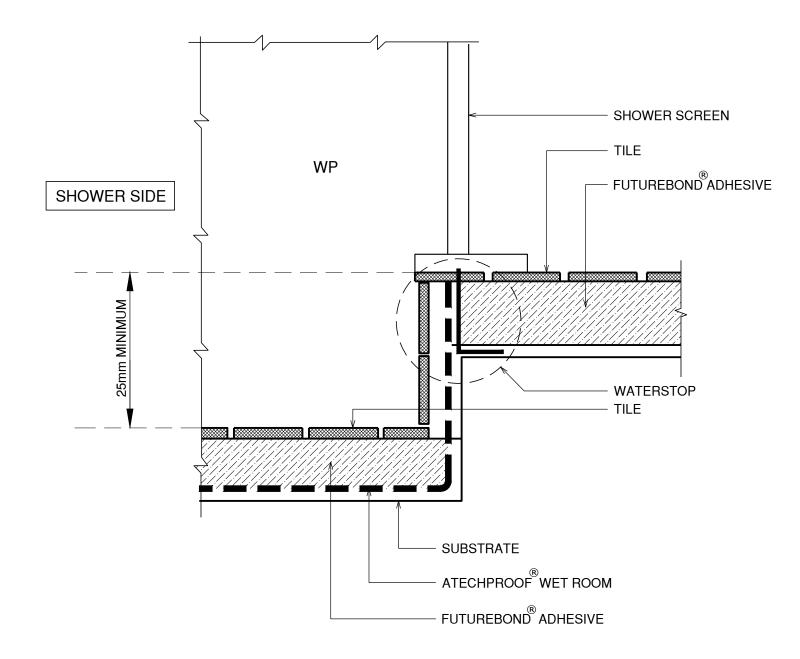

## SHOWER STEP-DOWN

The information provided in this document has been compiled through industry expertise and is to be used purely as a reference. Atech, provide the attached information as a way of educating clients on compliant installation methods that are proven at the time of design. It is the duty of the applicator to ensure that all products are used in conjunction with any relative data sheets available on our website that comply with each respective relevant AS/NZS standard. Atech® are constantly updating methods of installation in a way that coincides with industries where products are being used. The use of Atech® products are subject to our terms and conditions and may require a tailored specification prior to use. Please call an Atech® representative for any further information. Atech® T&C's are also available on our website. **WWW.ATECHPRODUCTS.COM.AU** 