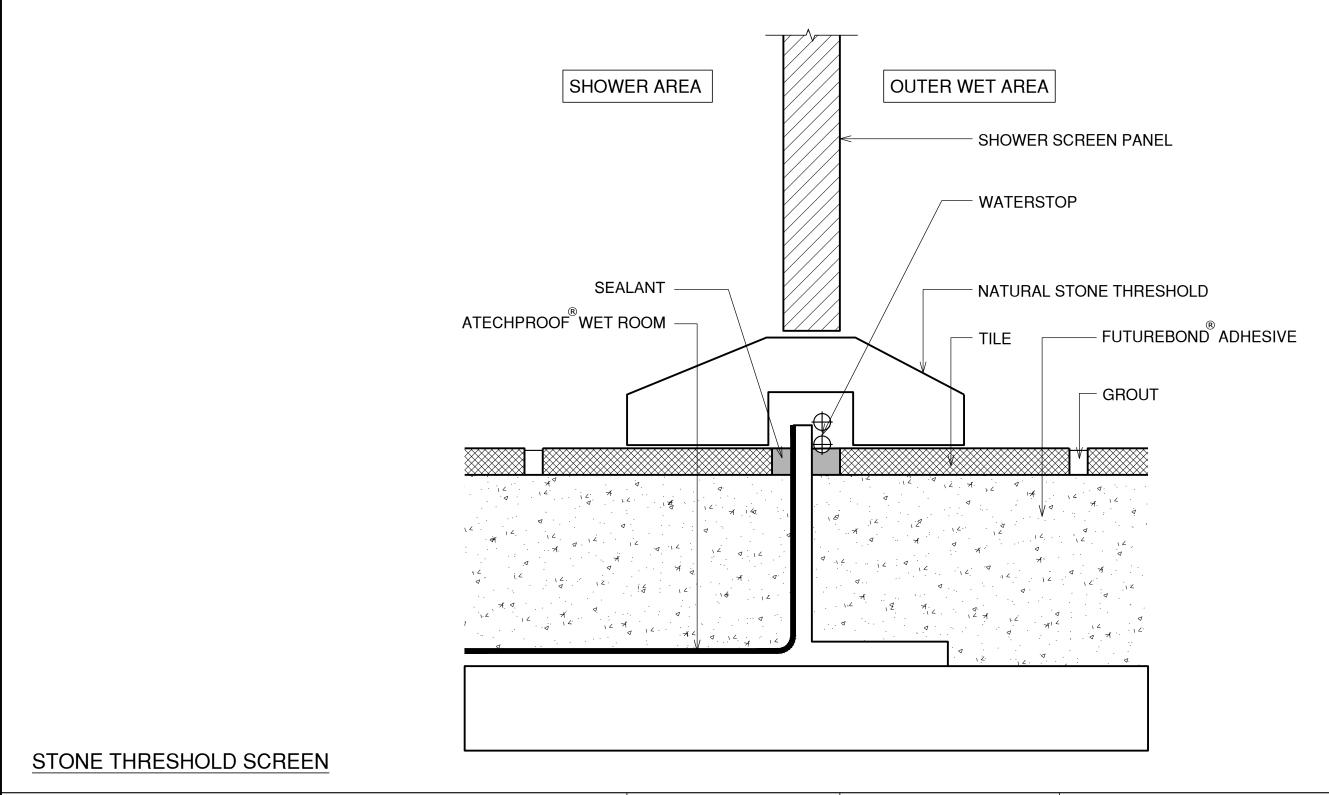

Checker PRODUCTS

Title: STONE THRESHOLD SCREEN

Drawn By: CK

Checked:

Scale : Not To Scale

Drawing Notes: All dimensions are in Metric (MM)

Do not scale the drawing

Drawing No: