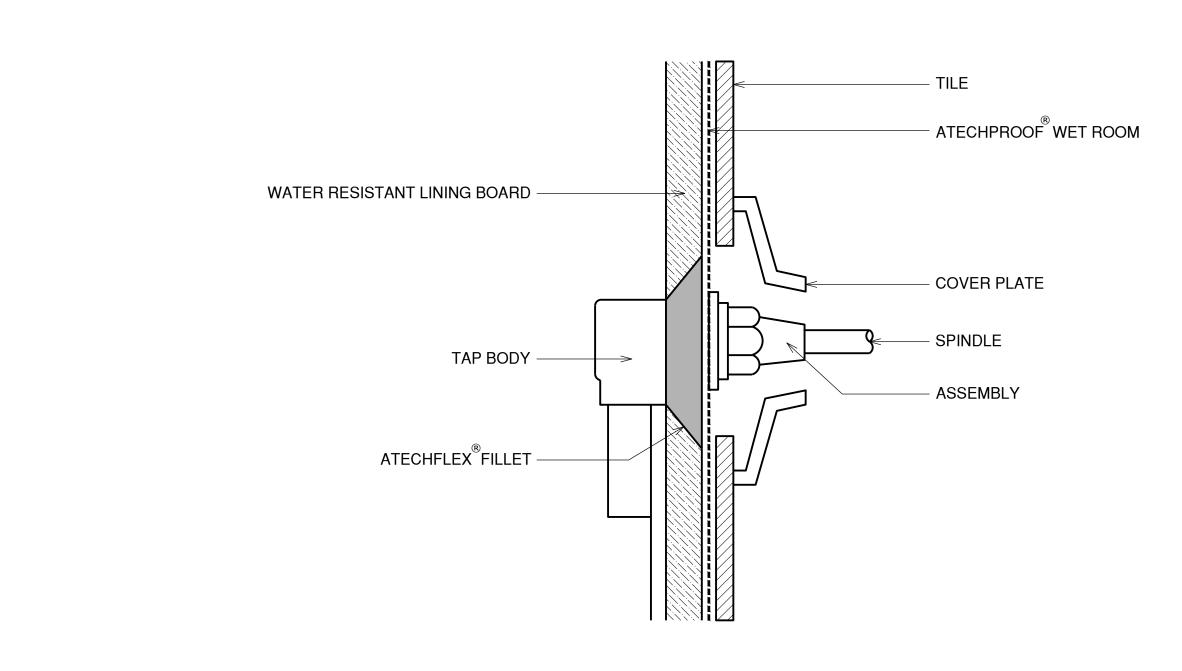

## TAP WET ROOM MEMBRANE

The information provided in this document has been compiled through industry expertise and is to be used purely as a reference. Atech<sup>®</sup>, provide the attached information as a way of educating clients on compliant installation methods that are proven at the time of design. It is the duty of the applicator to ensure that all products are used in conjunction with any relative data sheets available on our website that comply with each respective relevant AS/NZS standard. Atech<sup>®</sup> are constantly updating methods of installation in a way that coincides with industries where products are being used. The use of Atech<sup>®</sup> products are subject to our terms and conditions and may require a tailored specification prior to use. Please call an Atech<sup>®</sup> representative for any further information. Atech<sup>®</sup> T&C's are also available on our website. **WWW.ATECHPRODUCTS.COM.AU** 