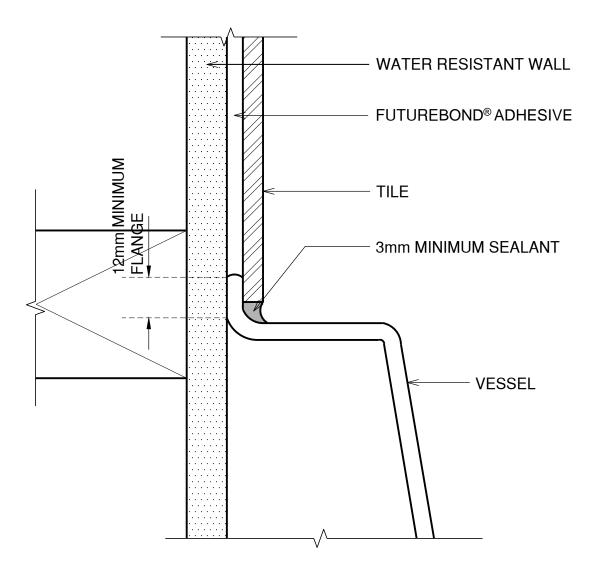

## WALL LINING/ VESSEL

The information provided in this document has been compiled through industry expertise and is to be used purely as a reference. Atech<sup>®</sup>, provide the attached information as a way of educating clients on compliant installation methods that are proven at the time of design. It is the duty of the applicator to ensure that all products are used in conjunction with any relative data sheets available on our website that comply with each respective relevant AS/NZS standard. Atech<sup>®</sup> are constantly updating methods of installation in a way that coincides with industries where products are being used. The use of Atech<sup>®</sup> products are subject to our terms and conditions and may require a tailored specification prior to use. Please call an Atech<sup>®</sup> representative for any further information. Atech<sup>®</sup> T&C's are also available on our website. **WWW.ATECHPRODUCTS.COM.AU** 